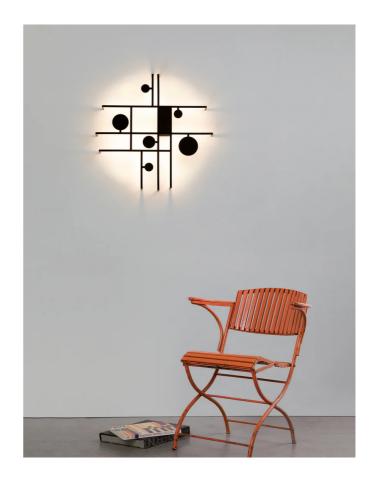

# Manifesto Wall Light

by Timo Ripatti

Manifesto is a creative play of shapes and paths of light. With a clear neoplasticist influence, the fixture is characterized by stylistic audacity and aesthetic balance. When the light is off, the lamp manifests itself as a abstract sculpture affixed to the wall. When the light is on, it is surrounded by a luminous halo which traces the boundaries of manifesto's form, enhancing its impact. Designed by Timo Ripatti and developed by Axolight.