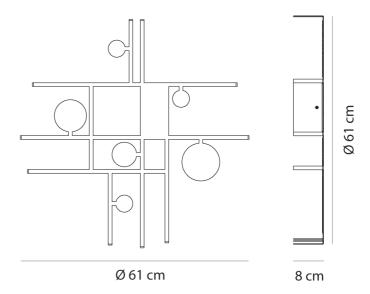

f as a abstract sculpture affixed to the wall. When the light is on, it is surrounded by a luminous halo which traces the boundaries of manifesto's form, enhancing its impact. Designed by Timo Ripatti and developed by Axolight.



| Designer        | Timo Ripatti                                           |
|-----------------|--------------------------------------------------------|
| Supplier        | Axo Light                                              |
| Country         | Italy                                                  |
| SKU             | AX A/MANIFESTO                                         |
| Finish Options  | Desert White, Earth Red, Intense Black, Mirrored Steel |
| Version Options | 2700K, 3000K                                           |

#### **Product Dimensions**