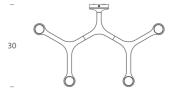

## Crown Wall Light

by Jehs + Laub

The Crown collection by JEHS + LAUB comprises a selection of luminaires with a modular structure. Crown Wall Light is made with die-casted aluminium and sandblasted glass diffusers. Available in 2 or 4 light version and in a variety of hand polished glossy or plated finishes.

## **Product Dimensions**