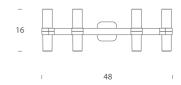

t version and in a variety of hand polished glossy or plated finishes.



| Designer       | Jehs + Laub                                                       |
|----------------|-------------------------------------------------------------------|
| Supplier       | Nemo                                                              |
| Country        | Italy                                                             |
| SKU            | NE A/CROWN                                                        |
| Warranty       | 12 months                                                         |
| Finish Options | Black, Black Plated, Gold, Gold Plated, Polished Aluminium, White |
| Size Options   | 2 Light, 4 Light                                                  |

## **Product Dimensions**