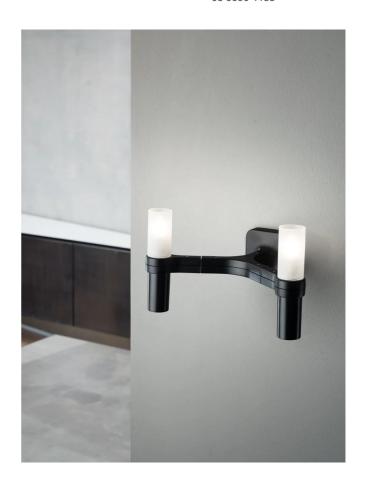

## Crown Wall Light

by Jehs + Laub

The Crown collection by JEHS + LAUB comprises a selection of luminaires with a modular structure. Crown Wall Light is made with die-casted aluminium and sandblasted glass diffusers. Available in 2 or 4 light version and in a variety of hand polished glossy or plated finishes.

| Designer       | Jehs + Laub                                                       |
|----------------|-------------------------------------------------------------------|
| Supplier       | Nemo                                                              |
| Country        | Italy                                                             |
| SKU            | NE A/CROWN                                                        |
| Warranty       | 12 months                                                         |
| Finish Options | Black, Black Plated, Gold, Gold Plated, Polished Aluminium, White |
| Size Options   | 2 Light, 4 Light                                                  |