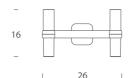

ght version and in a variety of hand polished glossy or plated finishes.



| Designer       | Jehs + Laub                                                       |
|----------------|-------------------------------------------------------------------|
| Supplier       | Nemo                                                              |
| Country        | Italy                                                             |
| SKU            | NE A/CROWN                                                        |
| Warranty       | 12 months                                                         |
| Finish Options | Black, Black Plated, Gold, Gold Plated, Polished Aluminium, White |
| Size Options   | 2 Light, 4 Light                                                  |

## **Product Dimensions**