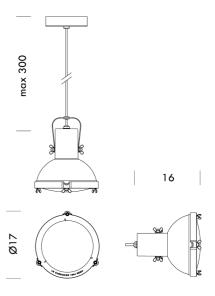

rsion of the Projecteur 365 featuring an aluminum body coated in moka, night blue or white sand. The curved diffuser glass is sandblasted on the inner side. The clamp and canopies are painted in a matte black finish, accompanied by screws and small black chrome metal components. It offers diffused and adjustable light output and holds an IP44 rating for outdoor use. Classic design by Le Corbusier and made in Italy.



| Designer       | Le Corbusier                 |
|----------------|------------------------------|
| Supplier       | Nemo                         |
| Country        | Italy                        |
| SKU            | NE S/PROJECTEUR/165/IP44     |
| Warranty       | 12 months                    |
| Finish Options | Moka, Night Blue, White Sand |

## **Product Dimensions**