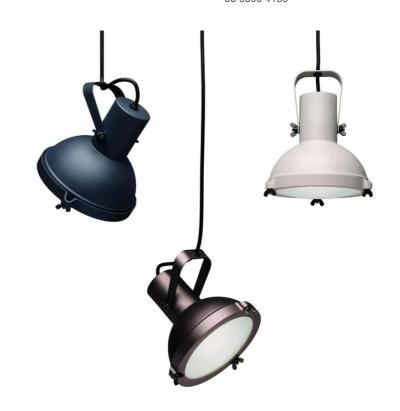

## Projecteur 165 Pendant Outdoor

by Le Corbusier

Outdoor 165 adjustable version of the Projecteur 365 featuring an aluminum body coated in moka, night blue or white sand. The curved diffuser glass is sandblasted on the inner side. The clamp and canopies are painted in a matte black finish, accompanied by screws and small black chrome metal components. It offers diffused and adjustable light output and holds an IP44 rating for outdoor use. Classic design by Le Corbusier and made in Italy.

| Designer       | Le Corbusier                 |
|----------------|------------------------------|
| Supplier       | Nemo                         |
| Country        | Italy                        |
| SKU            | NE S/PROJECTEUR/165/IP44     |
| Warranty       | 12 months                    |
| Finish Options | Moka, Night Blue, White Sand |