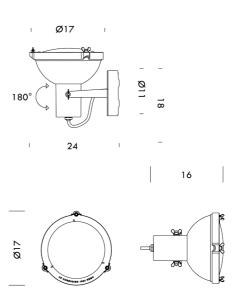

e version of the Projecteur 365 featuring an aluminum body coated in moka, night blue or white sand. The curved diffuser glass is sandblasted on the inner side. The clamp and canopies are painted in a matte black finish, accompanied by screws and small black chrome metal components. It offers diffused and adjustable light output and holds an IP44 rating for outdoor use. Classic design by Le Corbusier and made in Italy.



| Designer       | Le Corbusier                 |
|----------------|------------------------------|
| Supplier       | Nemo                         |
| Country        | Italy                        |
| SKU            | NE A/PROJECTEUR/165/IP44     |
| Warranty       | 12 months                    |
| Finish Options | Moka, Night Blue, White Sand |

## Product Dimensions