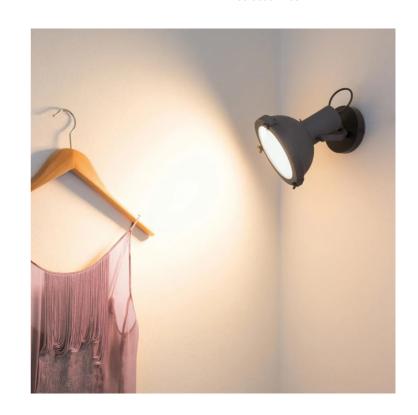

## Projecteur 165 Ceiling/Wall Outdoor

by Le Corbusier

Outdoor 165 adjustable version of the Projecteur 365 featuring an aluminum body coated in moka, night blue or white sand. The curved diffuser glass is sandblasted on the inner side. The clamp and canopies are painted in a matte black finish, accompanied by screws and small black chrome metal components. It offers diffused and adjustable light output and holds an IP44 rating for outdoor use. Classic design by Le Corbusier and made in Italy.