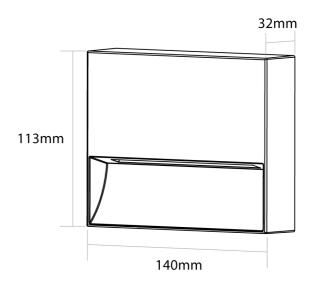

or Wall Light

by

Walloo is a minimalist LED wall light for contemporary outdoor applications. Equipped with a double CCT switch inside the body, Walloo can be set to either 3000K (cool warm white) or 4000K (neutral white) on installation. Walloo has an ingress protection rating of IP65 and an impact protection of IK09. With an indirect emission, Walloo can be mounted as a wall light or step light. Aluminium construction with sandy anthracite finish.



| Supplier     | Studio Italia                    |
|--------------|----------------------------------|
| Country      | China                            |
| SKU          | CG A/WALLOO/EXT                  |
| Warranty     | 2yr commercial / 3yr residential |
| Size Options | 14cm, 25cm                       |

### **Product Dimensions**