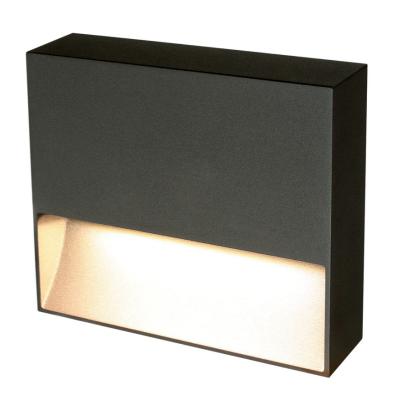

# Walloo Exterior Wall Light

by

Walloo is a minimalist LED wall light for contemporary outdoor applications. Equipped with a double CCT switch inside the body, Walloo can be set to either 3000K (cool warm white) or 4000K (neutral white) on installation. Walloo has an ingress protection rating of IP65 and an impact protection of IK09. With an indirect emission, Walloo can be mounted as a wall light or step light. Aluminium construction with sandy anthracite finish.