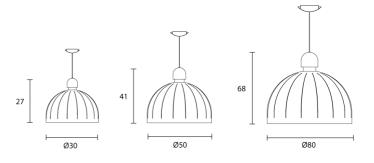

### **Product Dimensions**

### Sydney

439 Crown St, Surry Hills NSW 2010 sydney@mondoluce.com 02 9690 2667

| Designer                   | Marco Zito                                                                                           |
|----------------------------|------------------------------------------------------------------------------------------------------|
| Supplier                   | Masiero                                                                                              |
| Country                    | Italy                                                                                                |
| SKU                        | MAS S/CUP/S                                                                                          |
| Warranty                   | 2yr commercial / 3yr residential                                                                     |
| Exterior Finish<br>Options | Antique Pink, Burgundy, Embossed Black, Embossed Dark Grey, Embossed White, Sapphire Blue, Silk Grey |
| Interior Finish<br>Options | Matt Gold, White                                                                                     |
| Size Options               | 30, 50, 80                                                                                           |