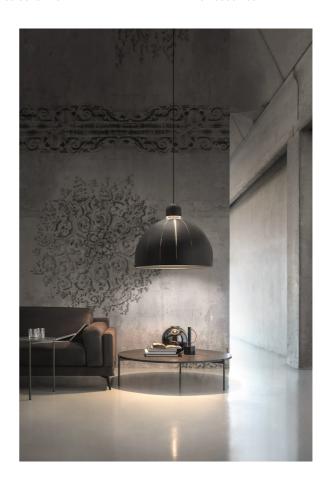

# **Cupole Pendant**

by Marco Zito

The Cupole pendant light is a tribute to the skyline of Venice. Inspired by the churches that trace romantic curves across the Venetian horizon, Cupole's clean dome shape is accented with linear apertures which reveal the light source. Composed of a painted metal dome with an inbuilt LED. Cupole is available in a variety of sizes and internal and external finish combinations. Made in Italy by Masiero.