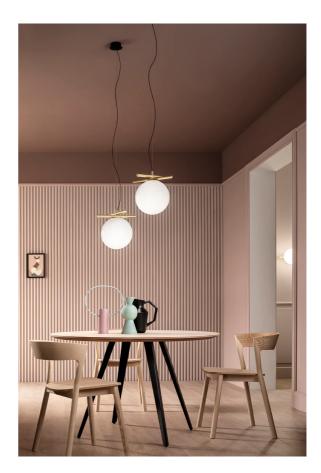

## Posy Pendant

by Sara Moroni

Balance and simplicity were the guiding principals of the Posy collection. Composed of a galvanised metal structure with a triplex opal white Murano glass diffuser. The sphere and stem interact with each other to achieve a natural balance, making Posy pendant light ideal for contemporary installations. Available in brushed brass structure with opal white glass finish. Made in Italy by Masiero.