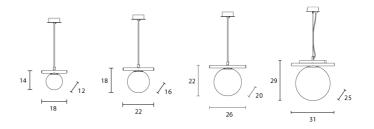

## Posy Pendant

by Sara Moroni

Balance and simplicity were the guiding principals of the Posy collection. Composed of a galvanised metal structure with a triplex opal white Murano glass diffuser. The sphere and stem interact with each other to achieve a natural balance, making Posy pendant light ideal for contemporary installations. Available in brushed brass structure with opal white glass finish. Made in Italy by Masiero.