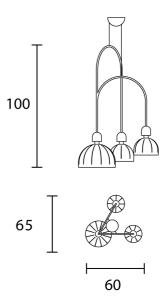

| Italy                                                                                                |
| SKU                        | MAS S/CUP/AN3                                                                                        |
| Warranty                   | 2yr commercial / 3yr residential                                                                     |
| Exterior Finish<br>Options | Antique Pink, Burgundy, Embossed Black, Embossed Dark Grey, Embossed White, Sapphire Blue, Silk Grey |
| Interior Finish<br>Options | Matt Gold, White                                                                                     |
|                            |                                                                                                      |

## Product Dimensions