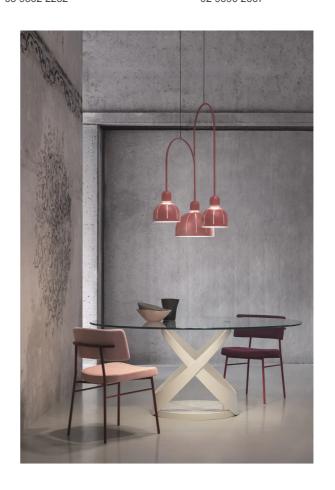

## Cupole Ang 3 Pendant

by Marco Zito

Cupole is a tribute to the skyline of Venice. Inspired by the churches that trace romantic curves across the Venetian horizon, Cupole's clean dome shape is accented with linear apertures which reveal the light source. Composed of a painted metal dome with an inbuilt LED. This three-light version of the Cupole pendant is ideal for feature lighting applications. Available in a variety of internal and external finish combinations. Made in Italy by Masiero.

| Designer                   | Marco Zito                                                                                           |
|----------------------------|------------------------------------------------------------------------------------------------------|
| Supplier                   | Masiero                                                                                              |
| Country                    | Italy                                                                                                |
| SKU                        | MAS S/CUP/AN3                                                                                        |
| Warranty                   | 2yr commercial / 3yr residential                                                                     |
| Exterior Finish<br>Options | Antique Pink, Burgundy, Embossed Black, Embossed Dark Grey, Embossed White, Sapphire Blue, Silk Grey |
| Interior Finish<br>Options | Matt Gold, White                                                                                     |
|                            |                                                                                                      |