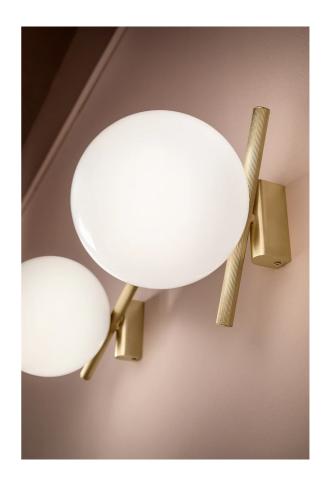

# Posy Wall Light

by Sara Moroni

Designer

Size Options

Balance and simplicity were the guiding principals of Posy wall light. Composed of a galvanised metal structure with a triplex Murano glass diffuser. The sphere and stem interact with each other to achieve a natural balance, making Posy ideal for contemporary applications. Available in brushed brass structure with opal white glass finish. Made in Italy by Masiero.