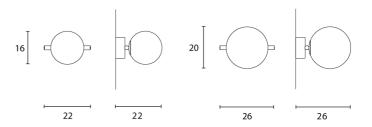

# mondoluce

Melbourne

272 Toorak Rd, South Yarra VIC 3141 melbourne@mondoluce.com 03 9826 2232

## Sydney

439 Crown St, Surry Hills NSW 2010 sydney@mondoluce.com 02 9690 2667

# Posy Wall Light

by Sara Moroni

Designer

Size Options

Balance and simplicity were the guiding principals of Posy wall light. Composed of a galvanised metal structure with a triplex Murano glass diffuser. The sphere and stem interact with each other to achieve a natural balance, making Posy ideal for contemporary applications. Available in brushed brass structure with opal white glass finish. Made in Italy by Masiero.



# Supplier Masiero Country Italy SKU MAS A/POSYA1P Warranty 12 months

Sara Moroni

Large, Small

### **Product Dimensions**