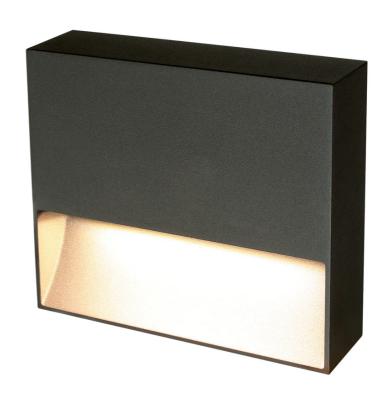

## Walloo Exterior Wall Light

by

Walloo is a minimalist LED wall light for contemporary outdoor applications. Equipped with a double CCT switch inside the body, Walloo can be set to either 3000K (cool warm white) or 4000K (neutral white) on installation. Walloo has an ingress protection rating of IP65 and an impact protection of IK09. With an indirect emission, Walloo can be mounted as a wall light or step light. Aluminium construction with sandy anthracite finish.