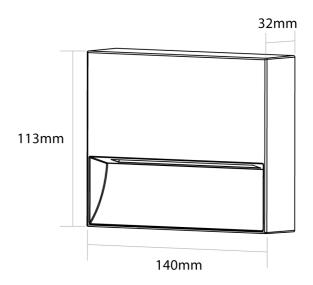

ior Wall Light

by

Walloo is a minimalist LED wall light for contemporary outdoor applications. Equipped with a double CCT switch inside the body, Walloo can be set to either 3000K (cool warm white) or 4000K (neutral white) on installation. Walloo has an ingress protection rating of IP65 and an impact protection of IK09. With an indirect emission, Walloo can be mounted as a wall light or step light. Aluminium construction with sandy anthracite finish.



| Supplier     | Studio Italia                    |
|--------------|----------------------------------|
| Country      | China                            |
| SKU          | CG A/WALLOO/EXT                  |
| Warranty     | 2yr commercial / 3yr residential |
| Size Options | 14cm, 25cm                       |

## **Product Dimensions**