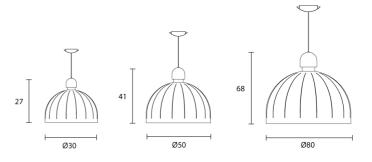

| Designer                   | Marco Zito                                                                                           |
|----------------------------|------------------------------------------------------------------------------------------------------|
| Supplier                   | Masiero                                                                                              |
| Country                    | Italy                                                                                                |
| SKU                        | MAS S/CUP/S                                                                                          |
| Warranty                   | 2yr commercial / 3yr residential                                                                     |
| Exterior Finish<br>Options | Antique Pink, Burgundy, Embossed Black, Embossed Dark Grey, Embossed White, Sapphire Blue, Silk Grey |
| Interior Finish<br>Options | Matt Gold, White                                                                                     |
| Size Options               | 30, 50, 80                                                                                           |
|                            |                                                                                                      |

## Product Dimensions