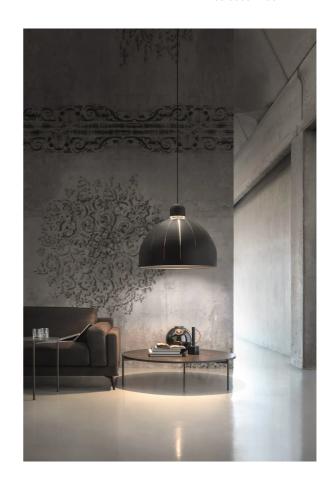

## **Cupole Pendant**

by Marco Zito

The Cupole pendant light is a tribute to the skyline of Venice. Inspired by the churches that trace romantic curves across the Venetian horizon, Cupole's clean dome shape is accented with linear apertures which reveal the light source. Composed of a painted metal dome with an inbuilt LED. Cupole is available in a variety of sizes and internal and external finish combinations. Made in Italy by Masiero.