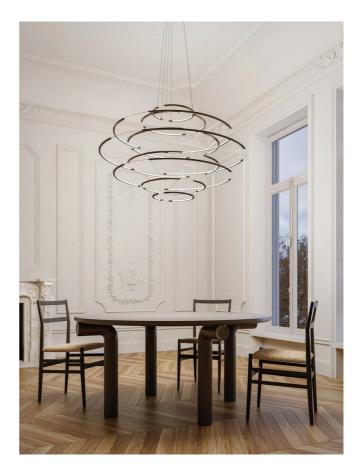

## **Drop Pendant**

## by Arihiro Miyake

Instinct and constant design diligence in a collection that is the outcome of sophisticated lighting engineering. A clear lines chandelier combined with an extremely slim aluminium structure for a soft echo of strong and diffused light. Each profile and connector is linked through a miniaturised connection for a unique result of suspended lightness. Available in three sizes in black, gold or silver finish.