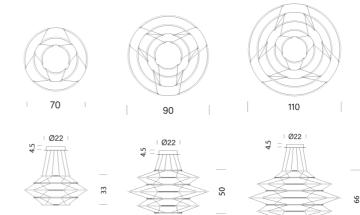

**Product Dimensions** 

| Designer       | Arihiro Miyake                   |
|----------------|----------------------------------|
| Supplier       | Nemo                             |
| Country        | Italy                            |
| SKU            | NE S/DROP                        |
| Warranty       | 2yr commercial / 3yr residential |
| Finish Options | Black, Gold, Silver              |
| Size Options   | 5 tier, 7 tier, 9 tier           |