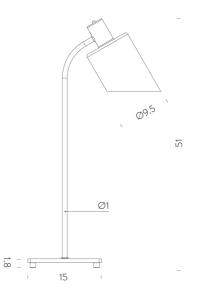

**Product Dimensions** 

| Designer       | Charlotte Perriand                               |
|----------------|--------------------------------------------------|
| Supplier       | Nemo                                             |
| Country        | Italy                                            |
| SKU            | NE LT/LAMPE DE BUREAU                            |
| Warranty       | 12 months                                        |
| Finish Options | Blue Grey, Blure Mare, Green, Red, White, Yellow |