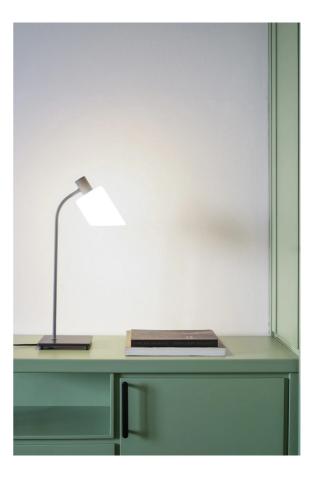

## by Charlotte Perriand

Born from the vision of architect and designer Charlotte Perriand, the table lamp version of Nemo's classic Lampe de Bureau is immediately identifiable, with its translucid pressed glass shade and grey steel stem anchored to a raised base. Offering a delicately diffused illumination, perfect for home environments and workplaces, the Lampe de Bureau is a true icon of midcentury design.