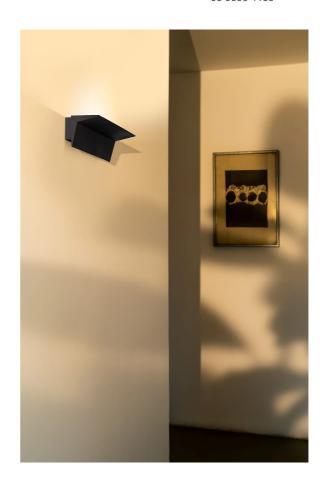

## Zena Wall Light

by Roberto Paoli

The clean silhouette of Zena is the result of a rigorous research of geometrical design that leds to the conception of an essential and powerful artefact featuring significant lighting performances. The PLUS version includes a track that can host up to two adjustable spots. Zena represents a revolution in the world of wall lamps, a contemporary experiment that transforms the wall lamp from a traditionally static object into a dynamic and sophisticated element, an important synthesis of lightness, power and comfort. Zena features recyclable aluminium extrusions available in matt white and matt black. Optional spotlights in the PLUS version (available on request).