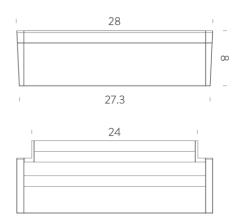

itionally static object into a dynamic and sophisticated element, an important synthesis of lightness, power and comfort. Zena features recyclable aluminium extrusions available in matt white and matt black. Optional spotlights in the PLUS version (available on request).



| Designer        | Roberto Paoli                    |
|-----------------|----------------------------------|
| Supplier        | Nemo                             |
| Country         | Italy                            |
| SKU             | NE A/ZENA                        |
| Warranty        | 2yr commercial / 3yr residential |
| Finish Options  | Black, White                     |
| Version Options | s 2700K, 3000K                   |
|                 |                                  |

## **Product Dimensions**