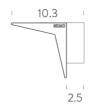

aditionally static object into a dynamic and sophisticated element, an important synthesis of lightness, power and comfort. Zena features recyclable aluminium extrusions available in matt white and matt black. Optional spotlights in the PLUS version (available on request).



| Designer        | Roberto Paoli                    |
|-----------------|----------------------------------|
| Supplier        | Nemo                             |
| Country         | Italy                            |
| SKU             | NE A/ZENA                        |
| Warranty        | 2yr commercial / 3yr residential |
| Finish Options  | Black, White                     |
| Version Options | s 2700K, 3000K                   |
|                 |                                  |

## **Product Dimensions**