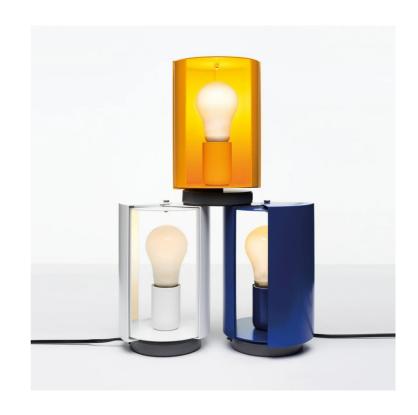

## Pivotante A Poser

by Charlotte Perriand

Innovative design for the 50s but still a contemporary table lamp. The lighting output is adjusted by the opening or closure of the volets. Its cylindrical body opens on two sides on which two diffusers rotate allowing the opening and closing of the light beam to adjust the light in a direct or indirect way. Steel base painted in matt grey, body in rolled metal sheet painted in a variety of finish options. Switch on cable.