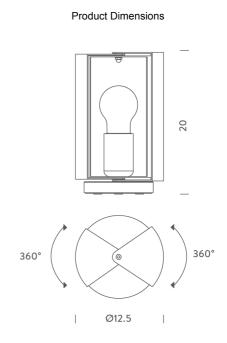

## Pivotante A Poser

by Charlotte Perriand

Innovative design for the 50s but still a contemporary table lamp. The lighting output is adjusted by the opening or closure of the volets. Its cylindrical body opens on two sides on which two diffusers rotate allowing the opening and closing of the light beam to adjust the light in a direct or indirect way. Steel base painted in matt grey, body in rolled metal sheet painted in a variety of finish options. Switch on cable.