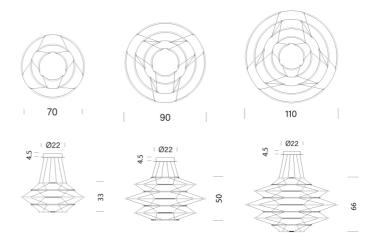

| Designer       | Arihiro Miyake                   |
|----------------|----------------------------------|
| Supplier       | Nemo                             |
| Country        | Italy                            |
| SKU            | NE S/DROP                        |
| Warranty       | 2yr commercial / 3yr residential |
| Finish Options | Black, Gold, Silver              |
| Size Options   | 5 tier, 7 tier, 9 tier           |

## Product Dimensions