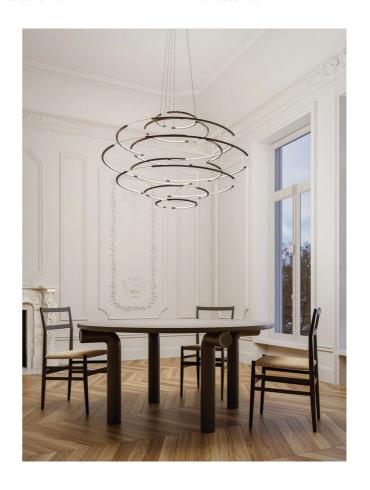

# **Drop Pendant**

by Arihiro Miyake

Instinct and constant design diligence in a collection that is the outcome of sophisticated lighting engineering. A clear lines chandelier combined with an extremely slim aluminium structure for a soft echo of strong and diffused light. Each profile and connector is linked through a miniaturised connection for a unique result of suspended lightness.