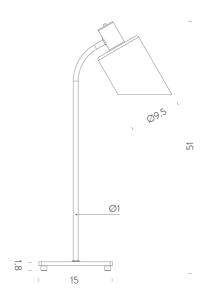

ssed glass shade and grey steel stem anchored to a raised base. Offering a delicately diffused illumination, perfect for home environments and workplaces, the Lampe de Bureau is a true icon of midcentury design.



| Designer       | Charlotte Perriand                               |
|----------------|--------------------------------------------------|
| Supplier       | Nemo                                             |
| Country        | Italy                                            |
| SKU            | NE LT/LAMPE DE BUREAU                            |
| Warranty       | 12 months                                        |
| Finish Options | Blue Grey, Blure Mare, Green, Red, White, Yellow |
|                |                                                  |

### Product Dimensions