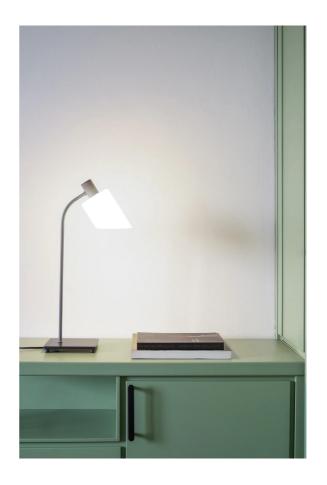

# Lampe De Bureau

by Charlotte Perriand

Born from the vision of architect and designer Charlotte Perriand, the table lamp version of Nemo's classic Lampe de Bureau is immediately identifiable, with its translucid pressed glass shade and grey steel stem anchored to a raised base. Offering a delicately diffused illumination, perfect for home environments and workplaces, the Lampe de Bureau is a true icon of midcentury design.