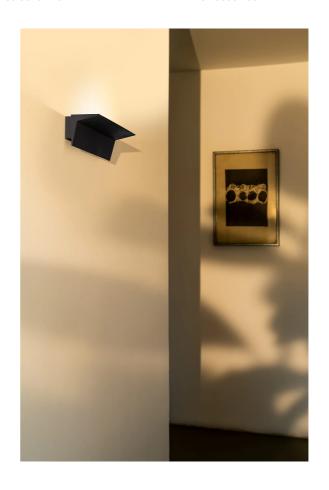

# Zena Wall Light

by Roberto Paoli

The clean silhouette of Zena is the result of a rigorous research of geometrical design that leds to the conception of an essential and powerful artefact featuring significant lighting performances. The PLUS version includes a track that can host up to two adjustable spots. Zena represents a revolution in the world of wall lamps, a contemporary experiment that transforms the wall lamp from a traditionally static object into a dynamic and sophisticated element, an important synthesis of lightness, power and comfort. Zena features recyclable aluminium extrusions available in matt white and matt black. Optional spotlights in the PLUS version (available on request).