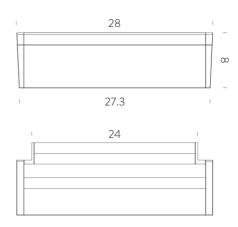

rt. Zena features recyclable aluminium extrusions available in matt white and matt black. Optional spotlights in the PLUS version (available on request).



| Designer                     | Roberto Paoli                    |
|------------------------------|----------------------------------|
| Supplier                     | Nemo                             |
| Country                      | Italy                            |
| SKU                          | NE A/ZENA                        |
| Warranty                     | 2yr commercial / 3yr residential |
| Finish Options               | Black, White                     |
| Version Options 2700K, 3000K |                                  |
|                              |                                  |

### **Product Dimensions**