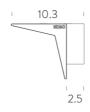

fort. Zena features recyclable aluminium extrusions available in matt white and matt black. Optional spotlights in the PLUS version (available on request).



| Designer                     | Roberto Paoli                    |
|------------------------------|----------------------------------|
| Supplier                     | Nemo                             |
| Country                      | Italy                            |
| SKU                          | NE A/ZENA                        |
| Warranty                     | 2yr commercial / 3yr residential |
| Finish Options               | Black, White                     |
| Version Options 2700K, 3000K |                                  |
|                              |                                  |

### **Product Dimensions**