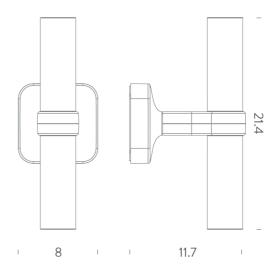

e silhouette of a snow crystal, is enriched with a new wall-mounted version that increases its efficiency and brightness. Sandblasted highly reflective diffusers.



| Designer       | Jehs + Laub                                                       |
|----------------|-------------------------------------------------------------------|
| Supplier       | Nemo                                                              |
| Country        | Italy                                                             |
| SKU            | NE A/CROWN/APPLIQUE                                               |
| Warranty       | 12 months                                                         |
| Finish Options | Black, Black Plated, Gold, Gold Plated, Polished Aluminium, White |

### Product Dimensions