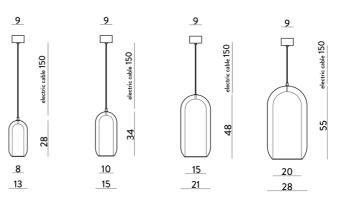

| Supplier                | Cangini & Tucci                                                |
|-------------------------|----------------------------------------------------------------|
| Country                 | Italy                                                          |
| SKU                     | CT S/AERON                                                     |
| Warranty                | 12 months                                                      |
| Size Options            | GIG, MED, Small, XXL                                           |
| Metal Finish<br>Options | Black Satin Nickel, Chrome, Gold                               |
| Glass Finish<br>Options | Amber, Green, Pink, Ruby, Skyblue, Smoke, Tobacco, Transparent |

## Melbourne

272 Toorak Rd, South Yarra VIC 3141 melbourne@mondoluce.com 03 9826 2232 Sydney 439 Crown St, Surry Hills NSW 2010 sydney@mondoluce.com 02 9690 2667

**Product Dimensions** 