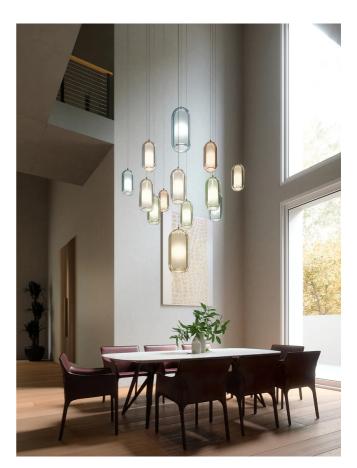

## Aeron Pendant

by

The Aeron pendant by Cangini e Tucci is characterised by its double-chamber diffuser. Made entirely of mouth-blown glass, the satin-finished inner chamber softly diffuses light source, producing a natural and even illumination. The outer chamber and metal structure are available in a wide variety of finishes to suit any decor. The simple cotemporary design of the Aeron makes it ideal for commercial and residential applications.