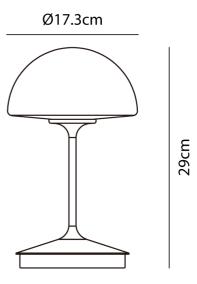

## Pensee Table Lamp

by Chao-Cheng Chen

The Pensee LED table lamp is a refined contemporary take on a timeless silhouette. Featuring a classic profile and compact design, the Pensee emits a soft calming glow through it's handmade opal glass diffuser. The 'turn-table' dimmer design allows dimming via base rotation. Available in black, sand gold or shiny steel base with white opal shade.



| Designer       | Chao-Cheng Chen                  |
|----------------|----------------------------------|
| Supplier       | Seed Design                      |
| Country        | Taiwan                           |
| SKU            | SE LT/PENSEE                     |
| Warranty       | 2yr commercial / 3yr residential |
| Finish Options | Black, Sand Gold, Shiny Steel    |

## **Product Dimensions**