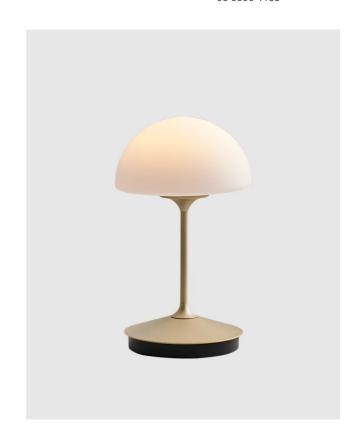

## Pensee Table Lamp

by Chao-Cheng Chen

The Pensee LED table lamp is a refined contemporary take on a timeless silhouette. Featuring a classic profile and compact design, the Pensee emits a soft calming glow through it's handmade opal glass diffuser. The 'turn-table' dimmer design allows dimming via base rotation. Available in black, sand gold or shiny steel base with white opal shade.