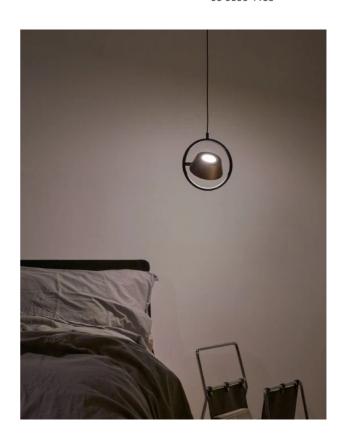

## Olo Pendant

by Hui Lun Li

The OLO pendant by Seed Design is unique in that the shade is also the light source. The innovative design embeds an LED within the interior of the rotatable shade, creating an "invisible light source" effect. This also ensures that the light emitting surfaces are kept out of line-of-sight, reducing glare to a minimum. Available in a variety of finish options.