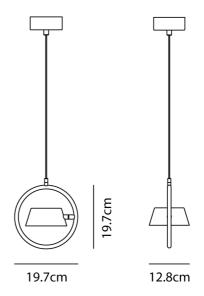

the light source. The innovative design embeds an LED within the interior of the rotatable shade, creating an "invisible light source" effect. This also ensures that the light emitting surfaces are kept out of line-of-sight, reducing glare to a minimum. Available in a variety of finish options.



| Designer       | Hui Lun Li                                     |
|----------------|------------------------------------------------|
| Supplier       | Seed Design                                    |
| Country        | Taiwan                                         |
| SKU            | SE S/OLO                                       |
| Warranty       | 2yr commercial / 3yr residential               |
| Finish Options | Black, Black + Cocoa, Black + Sand Gold, White |

## Product Dimensions