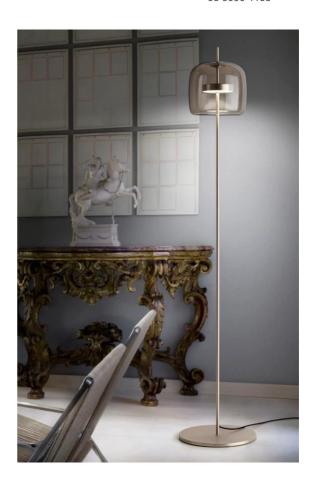

## Jube Floor Lamp

by Favaretto&Partners

A floor lamp version of the award winning Jube pendant from Vistosi. Jube was born from the union of two mouth blown glasses that, once assembled together, create an overlapping, ton sur ton effect with retro charm. An 13W LED source produces a widespread light in a form ideal for adding delicate accents within a space. Available in various finish combinations.

| Designer                | Favaretto&Partners                           |
|-------------------------|----------------------------------------------|
| Supplier                | Vistosi                                      |
| Country                 | Italy                                        |
| SKU                     | VI PT/JUBE                                   |
| Warranty                | 2yr commercial / 3yr residential             |
| Glass Finish<br>Options | Amethyst, Burnt Earth, Crystal, Green, Smoke |
| Metal Finish<br>Options | Black, Gold, Steel                           |