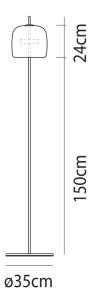

ct with retro charm. An 13W LED source produces a widespread light in a form ideal for adding delicate accents within a space. Available in various finish combinations.



| Designer                | Favaretto&Partners                           |
|-------------------------|----------------------------------------------|
| Supplier                | Vistosi                                      |
| Country                 | Italy                                        |
| SKU                     | VI PT/JUBE                                   |
| Warranty                | 2yr commercial / 3yr residential             |
| Glass Finish<br>Options | Amethyst, Burnt Earth, Crystal, Green, Smoke |
| Metal Finish<br>Options | Black, Gold, Steel                           |

## **Product Dimensions**