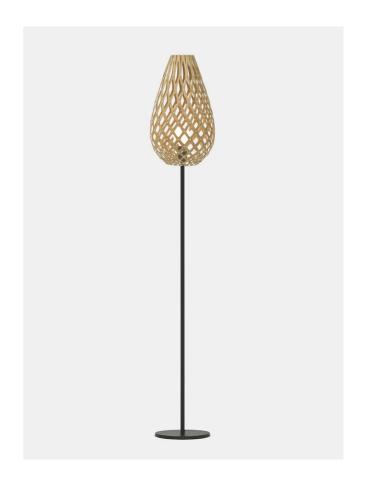

## Koura Floor Lamp

by David Trubridge

The droplet-like form of Koura mimics the curled form of our native freshwater shrimp koura, named by the indigenous Maori people. David was also inspired by the intricately made traps used by early Maori to catch koura. Thanks to a special adapter, the iconic Koura is now available as a table lamp with black or white base option. These lights make excellent accent lamps, casting intricate shadows against nearby walls.