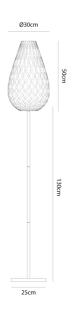

|
| Country                 | New Zealand                                                                             |
| SKU                     | DT PT/KOURA                                                                             |
| Warranty                | 12 months                                                                               |
| Shade Finish<br>Options | Aqua, Bamboo, Black, Black 2 Sides, Blue, Lime, Orange, Pink, Red, White, White 2 Sides |
| Base Finish<br>Options  | Black, White                                                                            |
|                         |                                                                                         |

## **Product Dimensions**