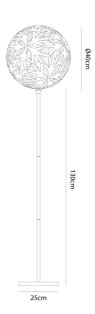

|
| Country                 | New Zealand                                                                             |
| SKU                     | DT PT/FLORAL                                                                            |
| Warranty                | 12 months                                                                               |
| Shade Finish<br>Options | Aqua, Bamboo, Black, Black 2 Sides, Blue, Lime, Orange, Pink, Red, White, White 2 Sides |
| Base Finish<br>Options  | Black, White                                                                            |
|                         |                                                                                         |

## **Product Dimensions**