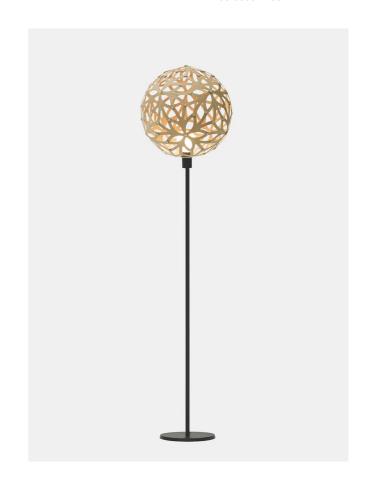

## Floral Floor Lamp

by David Trubridge

Floral was designed three years after the Coral light. Like the Coral, the Floral pendant is based on geometric polyhedra forms, but with a softer and more decorative design to the structured Coral. Thanks to a special adapter, the iconic Floral is now available as a table lamp with black or white base option. These lights make excellent accent lamps, casting intricate shadows against nearby walls.