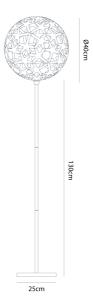

udio Italia

Trade Warehouse 12 Thomas St, Yarraville VIC 3013

info@studioitalia.com.au

03 9690 4155

## Coral Floor Lamp

by David Trubridge

Coral is based on one of the geometric polyhedra that have interested David since he was a boy. The intricate form is made from just one single component repeated 60 times. Thanks to a special adapter, the iconic Coral is now available as a floor lamp with black or white base option. These lights make excellent accent lamps, casting intricate shadows against nearby walls.



Designer David Trubridge Supplier David Trubridge Country New Zealand SKU DT PT/CORAL Warranty 12 months Shade Finish Aqua, Bamboo, Black, Black 2 Sides, Blue, Lime, Options Orange, Pink, Red, White, White 2 Sides **Base Finish** Black, White Options

**Product Dimensions**