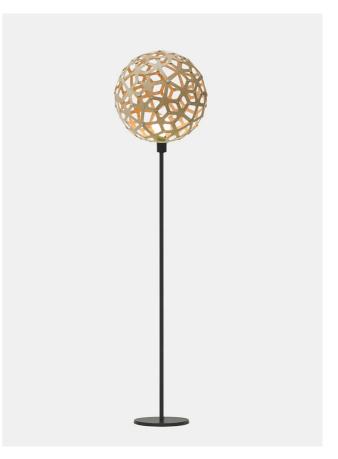

## Coral Floor Lamp

by David Trubridge

Coral is based on one of the geometric polyhedra that have interested David since he was a boy. The intricate form is made from just one single component repeated 60 times. Thanks to a special adapter, the iconic Coral is now available as a floor lamp with black or white base option. These lights make excellent accent lamps, casting intricate shadows against nearby walls.