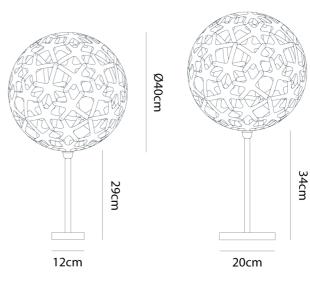

Product Dimensions

| Designer                | David Trubridge                                                                            |
|-------------------------|--------------------------------------------------------------------------------------------|
| Supplier                | David Trubridge                                                                            |
| Country                 | New Zealand                                                                                |
| SKU                     | DT LT/CORAL                                                                                |
| Warranty                | 12 months                                                                                  |
| Shade Finish<br>Options | Aqua, Bamboo, Black, Black 2 Sides, Blue, Lime,<br>Orange, Pink, Red, White, White 2 Sides |
| Base Finish<br>Options  | Black, White                                                                               |
| Size Options            | Large, Small                                                                               |

Ø40cm