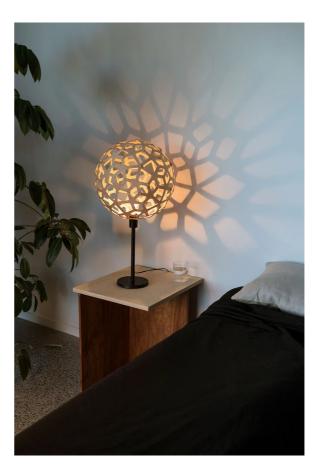

## Coral Table Lamp

## by David Trubridge

Coral is based on one of the geometric polyhedra that have interested David since he was a boy. The intricate form is made from just one single component repeated 60 times. Thanks to a special adapter, the iconic Coral is now available as a table lamp with black or white base option. These smaller lights make excellent accent lamps, casting shadows against nearby walls.