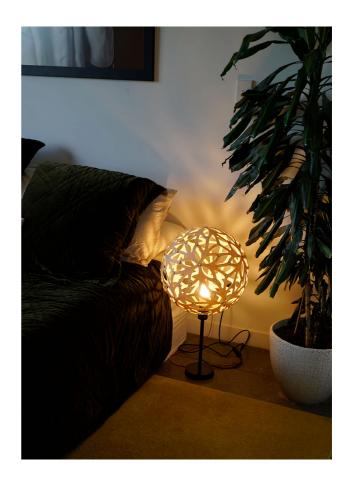

## Floral Table Lamp

by David Trubridge

Floral was designed three years after the Coral light. Like the Coral, the Floral pendant is based on geometric polyhedra forms, but with a softer and more decorative design to the structured Coral. Thanks to a special adapter, the iconic Floral is now available as a table lamp with black or white base option. These smaller lights make excellent accent lamps, casting shadows against nearby walls.