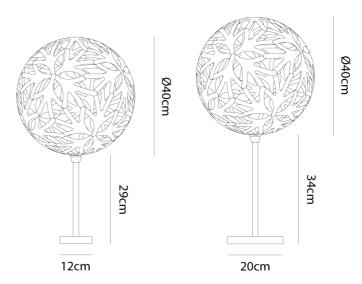

|
| SKU                     | DT LT/FLORAL                                                                            |
| Warranty                | 12 months                                                                               |
| Shade Finish<br>Options | Aqua, Bamboo, Black, Black 2 Sides, Blue, Lime, Orange, Pink, Red, White, White 2 Sides |
| Base Finish<br>Options  | Black, White                                                                            |
| Size Options            | Large, Small                                                                            |
| Options                 | ·                                                                                       |

## **Product Dimensions**