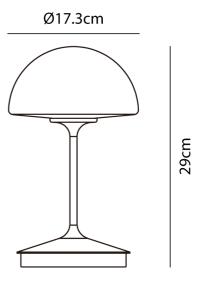

## Pensee Table Lamp

by Chao-Cheng Chen

The Pensee LED table lamp is a refined contemporary take on a timeless silhouette. Featuring a classic profile and compact design, the Pensee emits a soft calming glow through it's handmade opal glass diffuser. The 'turn-table' dimmer design allows dimming via base rotation. Available in black, sand gold or shiny steel base with white opal shade.