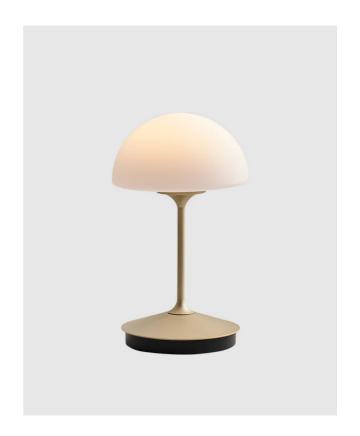

## Pensee Table Lamp

by Chao-Cheng Chen

The Pensee LED table lamp is a refined contemporary take on a timeless silhouette. Featuring a classic profile and compact design, the Pensee emits a soft calming glow through it's handmade opal glass diffuser. The 'turn-table' dimmer design allows dimming via base rotation. Available in black, sand gold or shiny steel base with white opal shade.