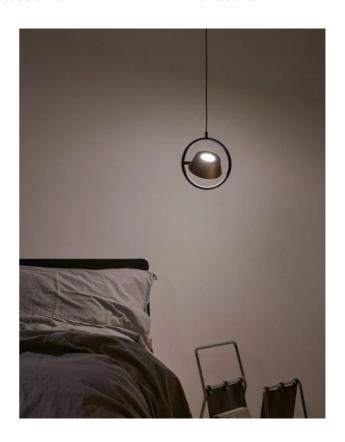

# Olo Pendant

by Hui Lun Li

The OLO pendant by Seed Design is unique in that the shade is also the light source. The innovative design embeds an LED within the interior of the rotatable shade, creating an "invisible light source" effect. This also ensures that the light emitting surfaces are kept out of line-of-sight, reducing glare to a minimum. Available in a variety of finish options.