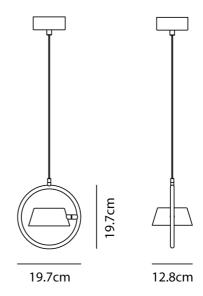

ght emitting surfaces are kept out of line-of-sight, reducing glare to a minimum. Available in a variety of finish options.

### Melbourne

272 Toorak Rd, South Yarra VIC 3141 melbourne@mondoluce.com 03 9826 2232

## Sydney

439 Crown St, Surry Hills NSW 2010 sydney@mondoluce.com 02 9690 2667



| Designer       | Hui Lun Li                                     |
|----------------|------------------------------------------------|
| Supplier       | Seed Design                                    |
| Country        | Taiwan                                         |
| SKU            | SE S/OLO                                       |
| Warranty       | 2yr commercial / 3yr residential               |
| Finish Options | Black, Black + Cocoa, Black + Sand Gold, White |

# **Product Dimensions**