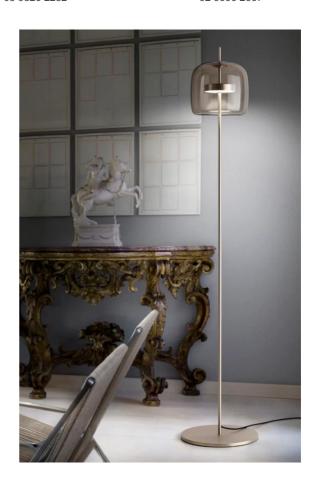

# Jube Floor Lamp

by Favaretto&Partners

A floor lamp version of the award winning Jube pendant from Vistosi. Jube was born from the union of two mouth blown glasses that, once assembled together, create an overlapping, ton sur ton effect with retro charm. An 13W LED source produces a widespread light in a form ideal for adding delicate accents within a space. Available in various finish combinations.