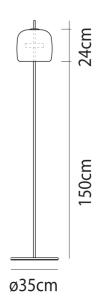

taly  SKU VI PT/JUBE  Warranty 2yr commercial / 3yr residential |    |
|--------------------------------------------------------------------------------------------|----|
| SKU VI PT/JUBE                                                                             |    |
|                                                                                            |    |
| Warranty 2yr commercial / 3yr residential                                                  |    |
|                                                                                            |    |
| Glass Finish Amethyst, Burnt Earth, Crystal, Green, Smo<br>Options                         | ke |
| Metal Finish Black, Gold, Steel Options                                                    |    |

### **Product Dimensions**