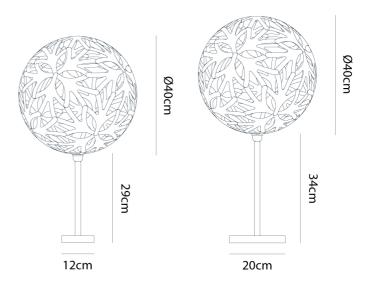

|
| Country                 | New Zealand                                                                             |
| SKU                     | DT LT/FLORAL                                                                            |
| Warranty                | 12 months                                                                               |
| Shade Finish<br>Options | Aqua, Bamboo, Black, Black 2 Sides, Blue, Lime, Orange, Pink, Red, White, White 2 Sides |
| Base Finish<br>Options  | Black, White                                                                            |
| Size Options            | Large, Small                                                                            |

### Product Dimensions