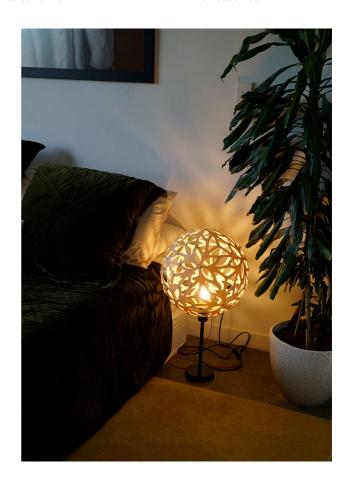

## Floral Table Lamp

by David Trubridge

Floral was designed three years after the Coral light. Like the Coral, the Floral pendant is based on geometric polyhedra forms, but with a softer and more decorative design to the structured Coral. Thanks to a special adapter, the iconic Floral is now available as a table lamp with black or white base option. These smaller lights make excellent accent lamps, casting shadows against nearby walls.