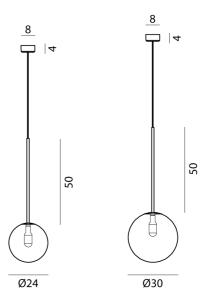

Product Dimensions

| Designer     | Alberto Manzoni |
|--------------|-----------------|
| Supplier     | Cangini & Tucci |
| Country      | Italy           |
| SKU          | CT S/INTI       |
| Warranty     | 12 months       |
| Size Options | GIG, XXL        |