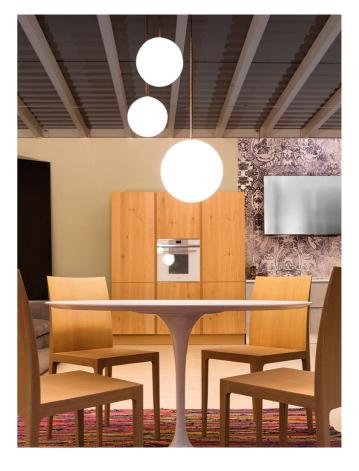

## Inti Pendant

by Alberto Manzoni

Inti takes inspiration from the Inca divinity of the sun of the same name. A classic pendant design, Inti is comprised of a blown glass diffuser and a brass structure for a striking contemporary contrast. The glass is treated with a gradient finish that goes from opaque white to transparent to reduce glare, allowing Inti to produce a soft, ambient light. Handmade in Italy.