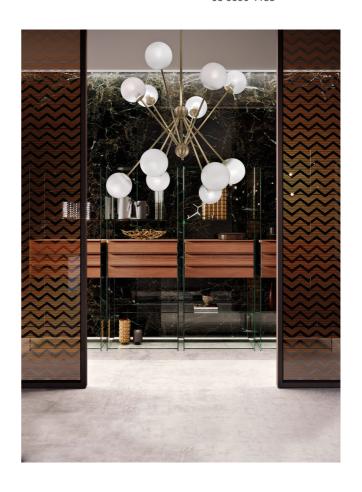

## **Scarlett Chandelier**

by

Scarlett by Cangini e Tucci is a modern expression of traditional shapes. Blown glass spheres are equilaterally arranged on two planes via an intersecting metal frame, creating a striking symetry. Entirely handmade in Italy, the Scarlett chandelier is available in three sizes with multiple finish combinations.