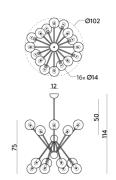

al shapes. Blown glass spheres are equilaterally arranged on two planes via an intersecting metal frame, creating a striking symetry. Entirely handmade in Italy, the Scarlett chandelier is available in three sizes with multiple finish combinations.



| Supplier                | Cangini & Tucci             |
|-------------------------|-----------------------------|
| Country                 | Italy                       |
| SKU                     | CT S/SCARLETT               |
| Warranty                | 12 months                   |
| Size Options            | 12 Light, 16 Light, 8 Light |
| Metal Finish<br>Options | Brass, Bronze               |
| Glass Finish<br>Options | Transparent, White          |
|                         |                             |

## Product Dimensions