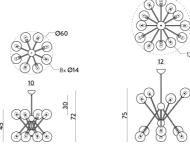

onal shapes. Blown glass spheres are equilaterally arranged on two planes via an intersecting metal frame, creating a striking symetry. Entirely handmade in Italy, the Scarlett chandelier is available in three sizes with multiple finish combinations.



| Supplier                | Cangini & Tucci             |
|-------------------------|-----------------------------|
| Country                 | Italy                       |
| SKU                     | CT S/SCARLETT               |
| Warranty                | 12 months                   |
| Size Options            | 12 Light, 16 Light, 8 Light |
| Metal Finish<br>Options | Brass, Bronze               |
| Glass Finish<br>Options | Transparent, White          |
|                         |                             |

## Product Dimensions