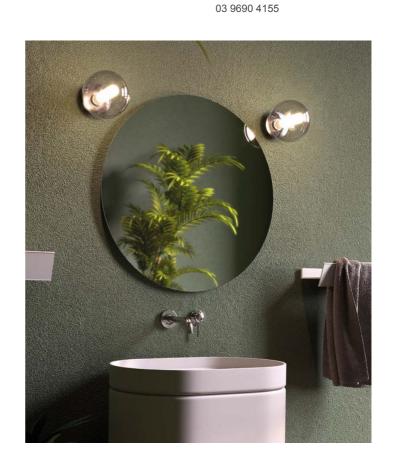

## Mirea Wall Light

by Massimiliano Tucci

Mirea is an elegantly designed wall lamp for modern interiors. Composed of a transparent glass sphere enclosing a frosted cylinder from which uniform light is diffused. The blown glass diffuser and galvanized brass base are available in a variety of finish combinations for versatile application. Designed by Massimiliano Tucci in collaboration with Cristian Li Voi.