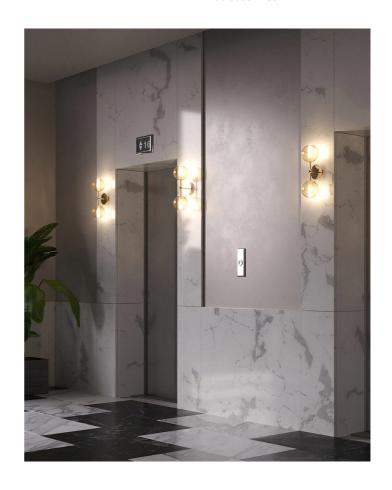

## Mirea Double Wall Light

by Massimiliano Tucci

Mirea double is an elegantly designed wall lamp for modern interiors. Each lighting body is composed of a transparent glass sphere enclosing a frosted cylinder from which uniform light is diffused. The blown glass diffusers and galvanized brass structure are available in a variety of finish combinations for versatile application. Designed by Massimiliano Tucci in collaboration with Cristian Li Voi.