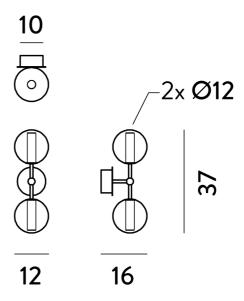

egantly designed wall lamp for modern interiors. Each lighting body is composed of a transparent glass sphere enclosing a frosted cylinder from which uniform light is diffused. The blown glass diffusers and galvanized brass structure are available in a variety of finish combinations for versatile application. Designed by Massimiliano Tucci in collaboration with Cristian Li Voi.



| Cangini & Tucci                              |
|----------------------------------------------|
| Italy                                        |
| CT A/MIREA/2                                 |
| 12 months                                    |
| Satin Black Nickel, Satin Bronze, Satin Gold |
| Amber, Smoke, Tobacco, Transparent           |
|                                              |

## Product Dimensions