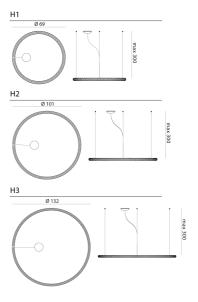

## Product Dimensions

SupplierRotalianaCountryItalySKURO S/SQUIGGLE/H1-H2-H3Warranty2yr commercial / 3yr residentialFinish OptionsBlack, Gold, WhiteVersion Options2700K - 1-10V Dimming, 2700K - Casambi Dimming, 2700K - No-Dimming, 2700K - No-Dimming, 3000K - Casambi Dimming, 3000K - Casambi Dimming, 3000K - No-Dimming, 3000K -

Paolo Rizzatto

Size Options H1, H2, H3

Designer