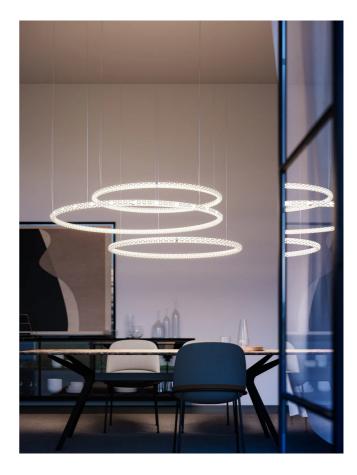

## Squiggle Ring Pendant

by Paolo Rizzatto

Inspired by the "Neon structure" by Lucio Fontana for the 9th Triennale of Milan, Squiggle is a suspended tubular exoskeleton containing an LED strip up to 6m long. A sequence of irregular hexagon-shaped holes allow light to escape the metal structure, projecting a complex array of geometric patterns, including broken curved lines and concentric rings. Squiggle comes in a wide range of designs and sizes to suit a myriad of installation possibilities, with all versions available in matt gold, black or white finish. Made in Italy.