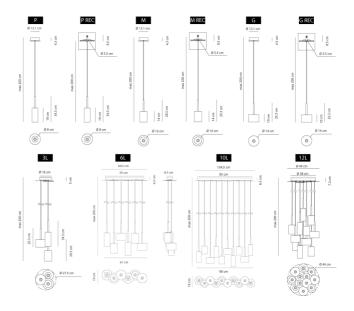

tions and finish options suitable for a variety of applications. Single pendant also available with surface mounted or recessed canopy.



| Designer       | Manuel & Vanessa Vivian                                               |
|----------------|-----------------------------------------------------------------------|
| Supplier       | Axo Light                                                             |
| Country        | Italy                                                                 |
| SKU            | AX S/SPILLRAY                                                         |
| Finish Options | Crystal, Grey, Metalic Bronze, Red                                    |
| Size Options   | Large, Large Recessed, Medium, Medium Recessed, Small, Small Recessed |

## Product Dimensions