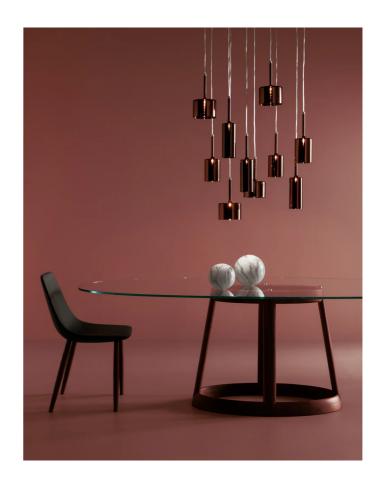

## Spillray Pendant

by Manuel & Vanessa Vivian

The Spillray collection of pendant lamps is an elegant shape play on upturned goblets. The diffusers are made of glass with chrome-plated metal canopy, gracefully illuminating any area. Available in several sizes, configurations and finish options suitable for a variety of applications. Single pendant also available with surface mounted or recessed canopy.

| Designer       | Manuel & Vanessa Vivian                                               |
|----------------|-----------------------------------------------------------------------|
| Supplier       | Axo Light                                                             |
| Country        | Italy                                                                 |
| SKU            | AX S/SPILLRAY                                                         |
| Finish Options | Crystal, Grey, Metalic Bronze, Red                                    |
| Size Options   | Large, Large Recessed, Medium, Medium Recessed, Small, Small Recessed |