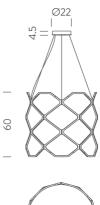

ction-moulded modules in thermoplastic polymer equipped with quick couplings for easy assembly. It can be suspended on its own or as a row of pendants to create a unique design. Described as a suspended swirl of light, Titia is inspired by the spirit of Christmas garlands and wooden merry-go-rounds. Available in black or white finish.



| Designer       | Arihiro Miyake                   |
|----------------|----------------------------------|
| Supplier       | Nemo                             |
| Country        | Italy                            |
| SKU            | NE S/TITIA                       |
| Warranty       | 2yr commercial / 3yr residential |
| Finish Options | Black, White                     |
|                |                                  |

## **Product Dimensions**