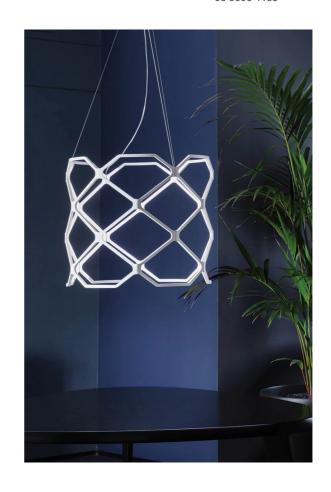

## Titia Pendant

by Arihiro Miyake

Titia is a suspended LED luminaire composed of identical injection-moulded modules in thermoplastic polymer equipped with quick couplings for easy assembly. It can be suspended on its own or as a row of pendants to create a unique design. Described as a suspended swirl of light, Titia is inspired by the spirit of Christmas garlands and wooden merry-go-rounds. Available in black or white finish.