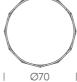

ion-moulded modules in thermoplastic polymer equipped with quick couplings for easy assembly. It can be suspended on its own or as a row of pendants to create a unique design. Described as a suspended swirl of light, Titia is inspired by the spirit of Christmas garlands and wooden merry-go-rounds. Available in black or white finish.



| Designer       | Arihiro Miyake                   |
|----------------|----------------------------------|
| Supplier       | Nemo                             |
| Country        | Italy                            |
| SKU            | NE S/TITIA                       |
| Warranty       | 2yr commercial / 3yr residential |
| Finish Options | Black, White                     |
|                |                                  |

## **Product Dimensions**