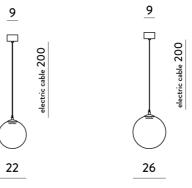

---------------------------------------------------------------------|
| Country                 | Italy                                                                 |
| SKU                     | CT S/PIT                                                              |
| Warranty                | 2yr commercial / 3yr residential                                      |
| Size Options            | GIG, Small, XXL                                                       |
| Metal Finish<br>Options | Black, Brushed Chrome, Chrome, White                                  |
| Glass Finish<br>Options | Amber, Green, Pink, Ruby, Skyblue, Smoke, Tobacco, Transparent, White |
|                         |                                                                       |

### **Product Dimensions**