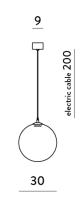

-------------------------------------------------------------------|
| Country                 | Italy                                                                 |
| SKU                     | CT S/PIT                                                              |
| Warranty                | 2yr commercial / 3yr residential                                      |
| Size Options            | GIG, Small, XXL                                                       |
| Metal Finish<br>Options | Black, Brushed Chrome, Chrome, White                                  |
| Glass Finish<br>Options | Amber, Green, Pink, Ruby, Skyblue, Smoke, Tobacco, Transparent, White |
|                         |                                                                       |

### **Product Dimensions**