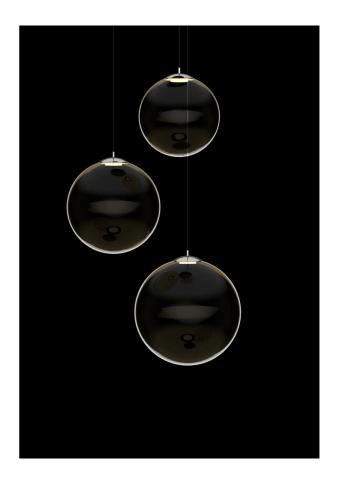

# Pit Pendant

by

Pit is a simple and elegant pendant lamp hand-made by Cangini e Tucci. An in-built LED source refracts within the delicate mouth-blown glass diffuser for a unique illumination when switched on. Available in three sizes in a variety of glass and metal finish combinations, Pit offers a wide range of installation possibilities.