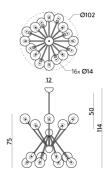

| Supplier                | Cangini & Tucci             |
|-------------------------|-----------------------------|
| Country                 | Italy                       |
| SKU                     | CT S/SCARLETT               |
| Warranty                | 12 months                   |
| Size Options            | 12 Light, 16 Light, 8 Light |
| Metal Finish<br>Options | Brass, Bronze               |
| Glass Finish<br>Options | Transparent, White          |

## Product Dimensions