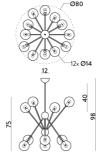

| Supplier                | Cangini & Tucci             |
|-------------------------|-----------------------------|
| Country                 | Italy                       |
| SKU                     | CT S/SCARLETT               |
| Warranty                | 12 months                   |
| Size Options            | 12 Light, 16 Light, 8 Light |
| Metal Finish<br>Options | Brass, Bronze               |
| Glass Finish<br>Options | Transparent, White          |

## Product Dimensions