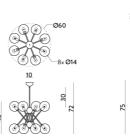

| Supplier                | Cangini & Tucci             |
|-------------------------|-----------------------------|
| Country                 | Italy                       |
| SKU                     | CT S/SCARLETT               |
| Warranty                | 12 months                   |
| Size Options            | 12 Light, 16 Light, 8 Light |
| Metal Finish<br>Options | Brass, Bronze               |
| Glass Finish<br>Options | Transparent, White          |

## Product Dimensions