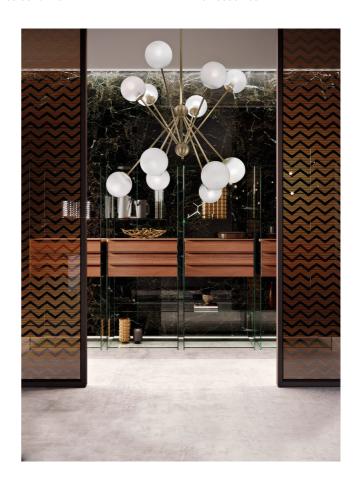

## Scarlett Chandelier

by

Scarlett by Cangini e Tucci is a modern expression of traditional shapes. Blown glass spheres are equilaterally arranged on two planes via an intersecting metal frame, creating a striking symetry. Entirely handmade in Italy, the Scarlett chandelier is available in three sizes with multiple finish combinations.