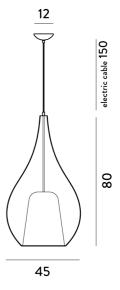

## Zoe Max Pendant

by

Zoe Max is a blown glass pendant lamp made entirely by hand. With a diameter of 45cm and a height of 80cm, it is one of the largest lamps made by Cangini e Tucci, requiring hours of careful labour performed by skilled glassblowers. Elegant and timeless, the generous size of the Zoe Max makes it perfect for commercial installations, such as voids within architectural spaces. Zoe Max is available in a range of finish options.