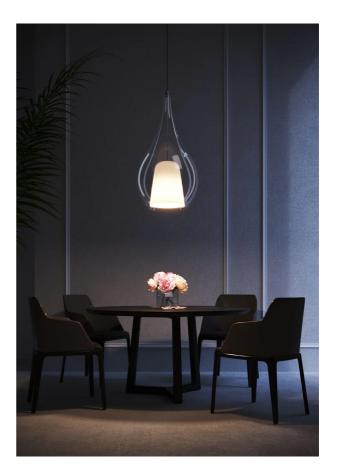

## Zoe Max Pendant

by

Zoe Max is a blown glass pendant lamp made entirely by hand. With a diameter of 45cm and a height of 80cm, it is one of the largest lamps made by Cangini e Tucci, requiring hours of careful labour performed by skilled glassblowers. Elegant and timeless, the generous size of the Zoe Max makes it perfect for commercial installations, such as voids within architectural spaces. Zoe Max is available in a range of finish options.