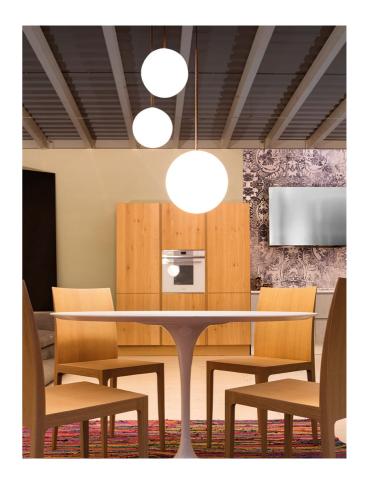

## Inti Pendant

by Alberto Manzoni

Inti takes inspiration from the Inca divinity of the sun of the same name. A classic pendant design, Inti is comprised of a blown glass diffuser and a brass structure for a striking contemporary contrast. The glass is treated with a gradient finish that goes from opaque white to transparent to reduce glare, allowing Inti to produce a soft, ambient light. Handmade in Italy.