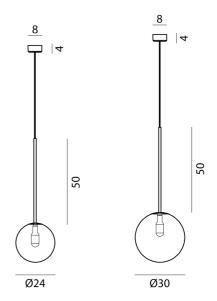

# Sydney

439 Crown St, Surry Hills NSW 2010 sydney@mondoluce.com 02 9690 2667

## Inti Pendant

by Alberto Manzoni

Inti takes inspiration from the Inca divinity of the sun of the same name. A classic pendant design, Inti is comprised of a blown glass diffuser and a brass structure for a striking contemporary contrast. The glass is treated with a gradient finish that goes from opaque white to transparent to reduce glare, allowing Inti to produce a soft, ambient light. Handmade in Italy.



| Designer     | Alberto Manzoni |
|--------------|-----------------|
| Supplier     | Cangini & Tucci |
| Country      | Italy           |
| SKU          | CT S/INTI       |
| Warranty     | 12 months       |
| Size Options | GIG, XXL        |
|              |                 |

## Product Dimensions