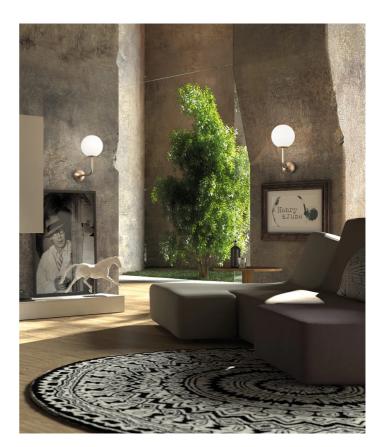

## Scarlett Wall Light

by

Scarlett by Cangini e Tucci is a modern expression of traditional shapes. The Scarlett wall light is composed of a blown glass diffuser mounted on a minimalist metal frame, creating a striking form. Entirely handmade in Italy and available a variety of finish combinations.