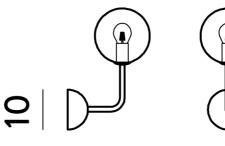

## Scarlett Wall Light

by

Scarlett by Cangini e Tucci is a modern expression of traditional shapes. The Scarlett wall light is composed of a blown glass diffuser mounted on a minimalist metal frame, creating a striking form. Entirely handmade in Italy and available a variety of finish combinations.

## Melbourne

272 Toorak Rd, South Yarra VIC 3141 melbourne@mondoluce.com 03 9826 2232 Sydney 439 Crown St, Surry Hills NSW 2010 sydney@mondoluce.com 02 9690 2667

Product Dimensions

| Supplier                | Cangini & Tucci    |
|-------------------------|--------------------|
| Country                 | Italy              |
| SKU                     | CT A/SCARLETT      |
| Warranty                | 12 months          |
| Metal Finish<br>Options | Brass, Bronze      |
| Glass Finish<br>Options | Transparent, White |