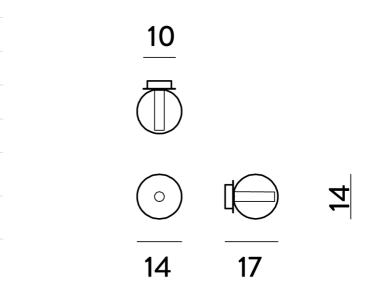

## Melbourne

272 Toorak Rd, South Yarra VIC 3141 melbourne@mondoluce.com 03 9826 2232 Sydney 439 Crown St, Surry Hills NSW 2010 sydney@mondoluce.com 02 9690 2667

Product Dimensions

| Cangini & Tucci                              |
|----------------------------------------------|
| Italy                                        |
| CT A/MIREA                                   |
| 12 months                                    |
| Satin Black Nickel, Satin Bronze, Satin Gold |
| Amber, Smoke, Tobacco, Transparent           |
|                                              |