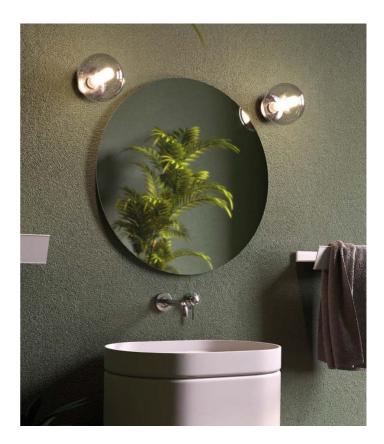

## Mirea Wall Light

by Massimiliano Tucci

Mirea is an elegantly designed wall lamp for modern interiors. Composed of a transparent glass sphere enclosing a frosted cylinder from which uniform light is diffused. The blown glass diffuser and galvanized brass base are available in a variety of finish combinations for versatile application. Designed by Massimiliano Tucci in collaboration with Cristian Li Voi.