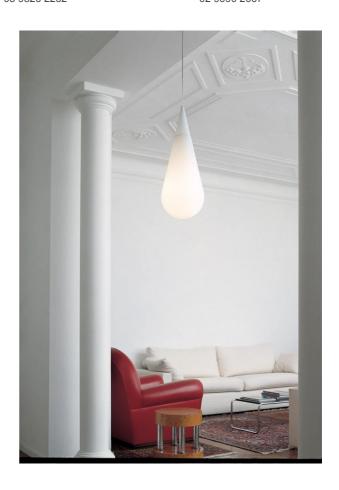

# Goccia Pendant

by

Evoking the shape of a drop of liquid, the Goccia pendant is made entirely of blown glass. Goccia emits a diffused light originating the space between two overlapping glass elements, which maintain the elegance and compact aspect of the object. Available in a satin white glass in two size options.