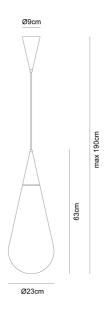

# mondoluce

# Goccia Pendant

by

Evoking the shape of a drop of liquid, the Goccia pendant is made entirely of blown glass. Goccia emits a diffused light originating the space between two overlapping glass elements, which maintain the elegance and compact aspect of the object. Available in a satin white glass in two size options.

#### Melbourne

272 Toorak Rd, South Yarra VIC 3141 melbourne@mondoluce.com 03 9826 2232

## Sydney

439 Crown St, Surry Hills NSW 2010 sydney@mondoluce.com 02 9690 2667



| Supplier     | Rotaliana   |
|--------------|-------------|
| Country      | Italy       |
| SKU          | RO S/GOCCIA |
| Warranty     | 12 months   |
| Size Options | H1, H2      |

### **Product Dimensions**