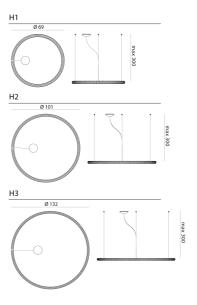

|
| Finish Options  | Black, Gold, White                                                                                                                                                                                                                         |
| Version Options | 2700K - 1-10V Dimming, 2700K - Casambi Dimming,<br>2700K - Dali Dimming, 2700K - No-Dimming, 2700K -<br>Push Dimming, 3000K - 1-10V Dimming, 3000K -<br>Casambi Dimming, 3000K - Dali Dimming, 3000K -<br>No-Dimming, 3000K - Push Dimming |

Paolo Rizzatto

Size Options H1, H2, H3

Designer

## Melbourne

272 Toorak Rd, South Yarra VIC 3141 melbourne@mondoluce.com 03 9826 2232 Sydney 439 Crown St, Surry Hills NSW 2010 sydney@mondoluce.com 02 9690 2667



## Product Dimensions