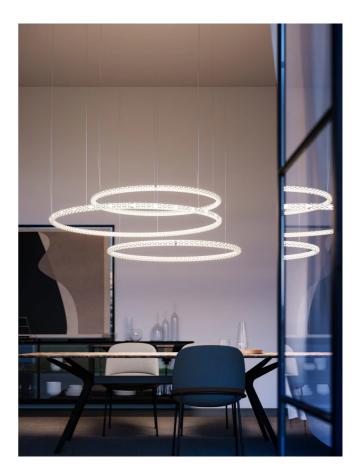

## Squiggle Ring Pendant

by Paolo Rizzatto

Inspired by the "Neon structure" by Lucio Fontana for the 9th Triennale of Milan, Squiggle is a suspended tubular exoskeleton containing an LED strip up to 6m long. A sequence of irregular hexagon-shaped holes allow light to escape the metal structure, projecting a complex array of geometric patterns, including broken curved lines and concentric rings. Squiggle comes in a wide range of designs and sizes to suit a myriad of installation possibilities, with all versions available in matt gold, black or white finish. Made in Italy.