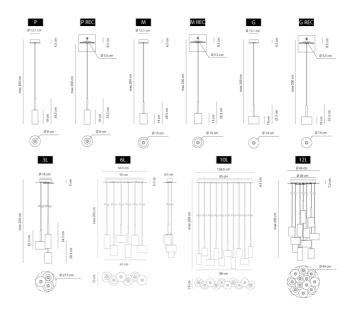

ions and finish options suitable for a variety of applications. Single pendant also available with surface mounted or recessed canopy.



| Designer       | Manuel & Vanessa Vivian                                               |
|----------------|-----------------------------------------------------------------------|
| Supplier       | Axo Light                                                             |
| Country        | Italy                                                                 |
| SKU            | AX S/SPILLRAY                                                         |
| Finish Options | Crystal, Grey, Metalic Bronze, Red                                    |
| Size Options   | Large, Large Recessed, Medium, Medium Recessed, Small, Small Recessed |

### Product Dimensions