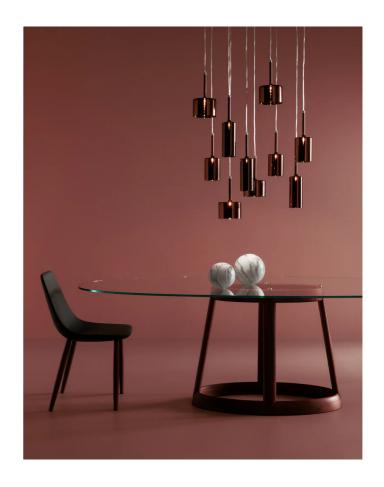

# Spillray Pendant

by Manuel & Vanessa Vivian

The Spillray collection of pendant lamps is an elegant shape play on upturned goblets. The diffusers are made of glass with chrome-plated metal canopy, gracefully illuminating any area. Available in several sizes, configurations and finish options suitable for a variety of applications. Single pendant also available with surface mounted or recessed canopy.