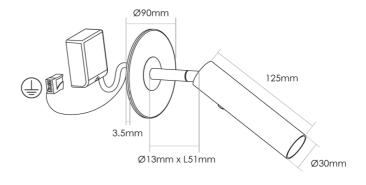

## Milan Bedside Spot Light

by

Milan bed side spot light with flat canopy and inbuilt 5W LED. Designed specifically for bed side applications, Milan features a dimmer switch on an adjustable head for easy operation. Canopy cover attaches via magnetic contact. Available in black or white finish.