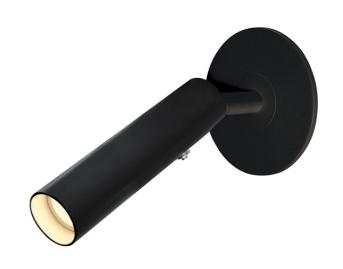

## Milan Bedside Spot Light

by

Milan bed side spot light with flat canopy and inbuilt 5W LED. Designed specifically for bed side applications, Milan features a dimmer switch on an adjustable head for easy operation. Canopy cover attaches via magnetic contact. Available in black or white finish.