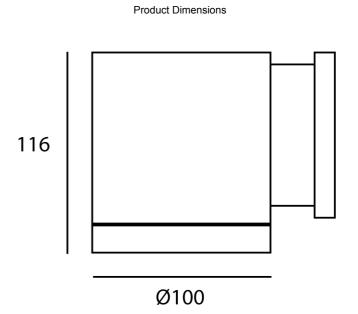

## Moby Up or Down Exterior Wall Light (9W LED)

by

The French designed Moby Outdoor Wall Light features a minimalist contemporary style. Made of aluminium body with an anti-corrosive DuPont coating, Moby has an ingress protection of IP65 and an impact protection of IK06 for outdoor applications. Available in anthracite finish with 35 or 55 degree reflector.