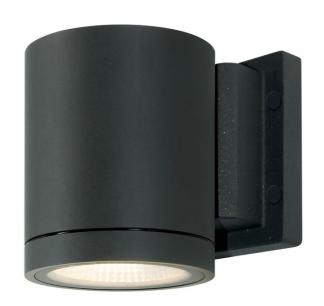

## Moby Up or Down Exterior Wall Light (9W LED)

by

The French designed Moby Outdoor Wall Light features a minimalist contemporary style. Made of aluminium body with an anti-corrosive DuPont coating, Moby has an ingress protection of IP65 and an impact protection of IK06 for outdoor applications. Available in anthracite finish with 35 or 55 degree reflector.